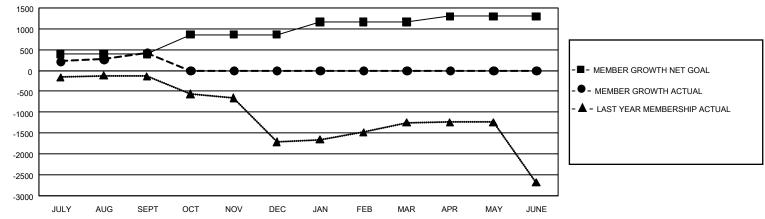

## GOALS AND ACTUAL MEMBERS CUMULATIVE

| DROPPED CLUBS: 1 |     | 121 CLUBS OF 420 ADDED 1 OR MORE | GENDER DISTRIBUTION             |                |       |
|------------------|-----|----------------------------------|---------------------------------|----------------|-------|
|                  |     | NEW MEMBERS                      | MALE 10,668 (81.75%)            |                |       |
|                  |     |                                  | FEMALE                          | 2,381 (18.25%) |       |
| DROPPED MEMBERS  |     |                                  |                                 |                |       |
| DECEASED         | 55  | CLICK HERE FOR CUMULATIVE        | TOTAL FAMILY UNIT MEMBERS       |                | 4,062 |
| CLUB CANCELLED 0 |     | MEMBERSHIP DATA                  |                                 |                | 0.400 |
| OTHER            | 111 |                                  | FAMILY MEMBERS PAYING HALF DUES |                | 2,486 |
| TOTAL            | 166 |                                  |                                 |                |       |

## GMT Constitutional Area 6, Group F

REPORT DOES NOT INCLUDE CLUBS IN UNDISTRICTED AREAS.

| Clubs         |               |             |               | Members               |                       |                         |                                                    |  |
|---------------|---------------|-------------|---------------|-----------------------|-----------------------|-------------------------|----------------------------------------------------|--|
|               | RESULTS FOR   | R 2020-2021 |               | RESULTS FOR 2020-2021 |                       |                         |                                                    |  |
| QUARTER       | NEW CLUB GOAL | NEW CLUBS   | DROPPED CLUBS | QUARTER MEMB          | ER GROWTH NET<br>GOAL | MEMBER GROWTH<br>ACTUAL | DROPPED<br>MEMBERS ACTUAL<br>(including transfers) |  |
| JULY/AUG/SEPT | 33            | 11          | 1             | JULY/AUG/SEPT         | 395                   | 621                     | 166                                                |  |
| OCT/NOV/DEC   | 18            | 0           | 0             | OCT/NOV/DEC           | 465                   | 0                       | 0                                                  |  |
| JAN/FEB/MAR   | 21            | 0           | 0             | JAN/FEB/MAR           | 300                   | 0                       | 0                                                  |  |
| APR/MAY/JUNE  | 18            | 0           | 0             | APR/MAY/JUNE          | 140                   | 0                       | 0                                                  |  |