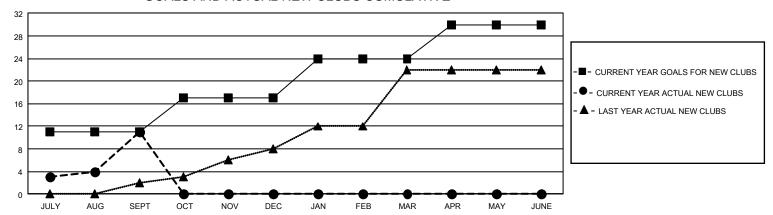

## GOALS AND ACTUAL NEW CLUBS CUMULATIVE

## GMT Constitutional Area 6, Group F

REPORT DOES NOT INCLUDE CLUBS IN UNDISTRICTED AREAS.

| Clubs         |               |             |               | Members               |                       |                         |                                                    |  |
|---------------|---------------|-------------|---------------|-----------------------|-----------------------|-------------------------|----------------------------------------------------|--|
|               | RESULTS FOR   | R 2020-2021 |               | RESULTS FOR 2020-2021 |                       |                         |                                                    |  |
| QUARTER       | NEW CLUB GOAL | NEW CLUBS   | DROPPED CLUBS | QUARTER MEMB          | ER GROWTH NET<br>GOAL | MEMBER GROWTH<br>ACTUAL | DROPPED<br>MEMBERS ACTUAL<br>(including transfers) |  |
| JULY/AUG/SEPT | 33            | 11          | 1             | JULY/AUG/SEPT         | 395                   | 621                     | 166                                                |  |
| OCT/NOV/DEC   | 18            | 0           | 0             | OCT/NOV/DEC           | 465                   | 0                       | 0                                                  |  |
| JAN/FEB/MAR   | 21            | 0           | 0             | JAN/FEB/MAR           | 300                   | 0                       | 0                                                  |  |
| APR/MAY/JUNE  | 18            | 0           | 0             | APR/MAY/JUNE          | 140                   | 0                       | 0                                                  |  |